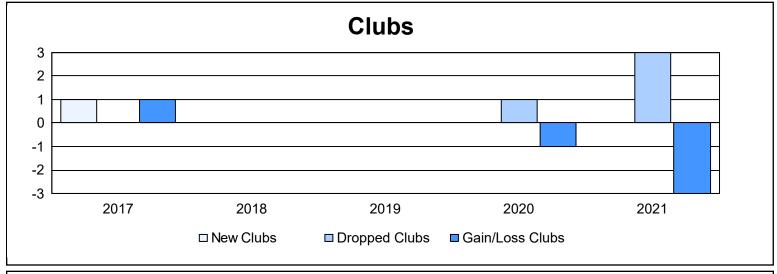

District A 15 As of June 2021 Cumulative

| Year      | New<br>Clubs | Dropped<br>Clubs | Gain/<br>Loss<br>Clubs | New<br>Members | Charter<br>Members | Reinstate<br>Members | Transfer<br>Members | Total<br>Member<br>Added | Total<br>Members<br>Dropped | Gain/<br>Loss<br>Members |
|-----------|--------------|------------------|------------------------|----------------|--------------------|----------------------|---------------------|--------------------------|-----------------------------|--------------------------|
| 2016-2017 | 1            | 0                | 1                      | 126            | 29                 | 8                    | 11                  | 174                      | 247                         | -73                      |
| 2017-2018 | 0            | 0                | 0                      | 145            | 3                  | 9                    | 6                   | 163                      | 173                         | -10                      |
| 2018-2019 | 0            | 0                | 0                      | 99             | 2                  | 10                   | 9                   | 120                      | 135                         | -15                      |
| 2019-2020 | 0            | 1                | -1                     | 69             | 5                  | 7                    | 13                  | 94                       | 178                         | -84                      |
| 2020-2021 | 0            | 3                | -3                     | 96             | 3                  | 4                    | 8                   | 111                      | 157                         | -46                      |
| Average   | 0            | 1                | -1                     | 107            | 8                  | 8                    | 9                   | 132                      | 178                         | -46                      |